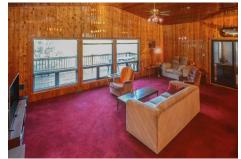

Access: North of bypass on Redditt Road, east on Peterson Road to driveway #982.

**Taxes:** \$7.065.46 in 2021

**Comments:** This 4 season cottage is sitting on 2.03 acres of titled land with 350 +/- feet of water frontage. The cottage is taking in the very best northwest views of Black Sturgeon Lake with sunsets that will never get old. Featuring 1,808 sq. ft. of living space, this 3 bedroom, 1 bathroom bungalow has been meticulously cared for. Open concept living/dining area, maple kitchen cabinets, corian countertops and maple hardwood flooring. There is a large sitting deck off the front of the cottage with a large 14 x 24 screen room located off the family room. There is a forced air oil furnace (uncertified oil tank), woodstove, central air and heated water lines for year round use. This is an estate sale and being sold "AS IS WHERE IS". Offers to be presented on December 2nd at 1:00pm.

## Improvements:

- 4 season cottage
- Post on concrete foundation pinned to bedrock
- Construction began in 1983 finished in 2015
- Maple hardwood flooring
- Newer shingles in 2017
- Plush carpet with 3/4" underlay
- Triple pane windows in kitchen, dining room and living room
- Corian countertops
- 14 x 24 Verandah/screen room
- Solid maple cabinetry
- Half log siding