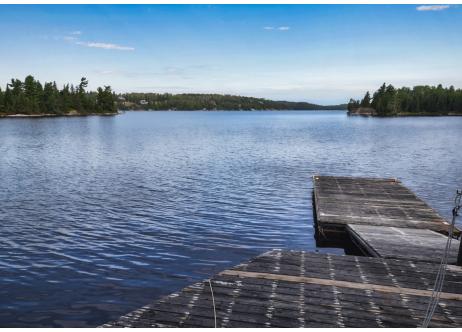

## Selling Features:

- Northwest view, deep water, well treed
- Gradual slope to the water
- Pie shaped with the wide portion on the waterfront
- Owned to the highwater mark
- 8,231 m<sup>2</sup> (2.03 acres)
- Approximately 350 ft. of frontage
- 215.6 m deep on the north side
- 129.865 m deep on the south side

Access: North of bypass on Redditt Road, east on Peterson Road to driveway #982.

**Taxes:** \$7.065.46 in 2021

**Comments:** This 4 season cottage is sitting on 2.03 acres of titled land with 350 +/- feet of water frontage. The cottage is taking in the very best northwest views of Black Sturgeon Lake with sunsets that will never get old. Featuring 1,808 sq. ft. of living space, this 3 bedroom, 1 bathroom bungalow has been meticulously cared for. Open concept living/dining area, maple kitchen cabinets, corian countertops and maple hardwood flooring. There is a large sitting deck off the front of the cottage with a large 14 x 24 screen room located off the family room. There is a forced air oil furnace (uncertified oil tank), woodstove, central air and heated water lines for year round use. This is an estate sale and being sold "AS IS WHERE IS". Offers to be presented on December 2nd at 1:00pm.