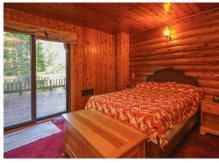

Access: North of bypass on Redditt Road, east on Peterson Road to driveway #982.

**Taxes:** \$7.065.46 in 2021

**Comments:** This 4 season cottage is sitting on 2.03 acres of titled land with 350 +/- feet of water frontage. The cottage is taking in the very best northwest views of Black Sturgeon Lake with sunsets that will never get old. Featuring 1,808 sq. ft. of living space, this 3 bedroom, 1 bathroom bungalow has been meticulously cared for. Open concept living/dining area, maple kitchen cabinets, corian countertops and maple hardwood flooring. There is a large sitting deck off the front of the cottage with a large 14 x 24 screen room located off the family room. There is a forced air oil furnace (uncertified oil tank), woodstove, central air and heated water lines for year round use. This is an estate sale and being sold "AS IS WHERE IS". Offers to be presented on December 2nd at 1:00pm.

## Additional Specs:

3 BEDROOMS

1 BATH

1,808 SQ. FT.

350 FT.