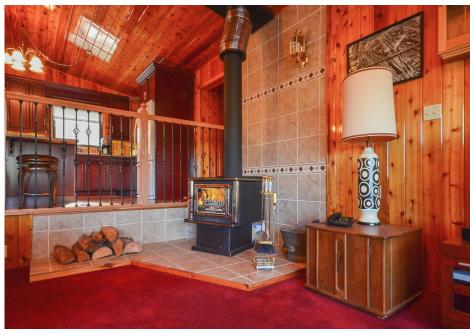

## Improvements:

- 4 season cottage
- Post on concrete foundation pinned to bedrock
- Construction began in 1983 finished in 2015
- Maple hardwood flooring
- Newer shingles in 2017
- Plush carpet with 3/4" underlay
- Triple pane windows in kitchen, dining room and living room
- Corian countertops
- 14 x 24 Verandah/screen room
- Solid maple cabinetry
- Half log siding

Services: Oil forced air furnace, remote control thermostat, airtight woodstove, central AC, electric wall heaters, septic tank and field, electrically heated water line, fully winterized—ready to be enjoyed year-round. Oil tank is not certified and will need replacement.