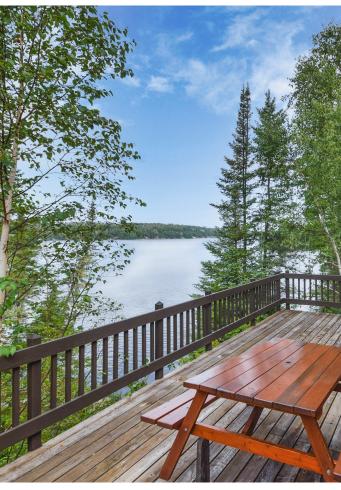

## Selling Features:

- Northwest view, deep water, well treed
- Gradual slope to the water
- Pie shaped with the wide portion on the waterfront
- Owned to the highwater mark
- 8,231 m<sup>2</sup> (2.03 acres)
- Approximately 350 ft. of frontage
- 215.6 m deep on the north side
- 129.865 m deep on the south side

Access: North of bypass on Redditt Road, east on Peterson Road to driveway #982.

**Taxes:** \$7.065.46 in 2021

**Comments:** This 4 season cottage is sitting on 2.03 acres of titled land with 350 +/- feet of water frontage. The cottage is taking in the very best northwest views of Black Sturgeon Lake with sunsets that will never get old. Featuring 1,808 sq. ft. of living space, this 3 bedroom, 1 bathroom bungalow has been meticulously cared for. Open concept living/dining area, maple kitchen cabinets, corian countertops and maple hardwood flooring. There is a large sitting deck off the front of the cottage with a large 14 x 24 screen room located off the family room. There is a forced air oil furnace (uncertified oil tank), woodstove, central air and heated water lines for year round use. This is an estate sale and being sold "AS IS WHERE IS". Offers to be presented on December 2nd at 1:00pm.