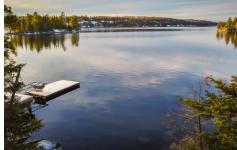

## Selling Features:

- Northwest view, deep water, well treed
- Gradual slope to the water
- Pie shaped with the wide portion on the waterfront
- Owned to the highwater mark
- 8,231 m<sup>2</sup> (2.03 acres)
- Approximately 350 ft. of frontage
- 215.6 m deep on the north side
- 129.865 m deep on the south side

Access: North of bypass on Redditt Road, east on Peterson Road to driveway #982.

**Taxes:** \$7.065.46 in 2021

**Comments:** This 4 season cottage is sitting on 2.03 acres of titled land with 350 +/- feet of water frontage. The cottage is taking in the very best northwest views of Black Sturgeon Lake with sunsets that will never get old. Featuring 1,808 sq. ft. of living space, this 3 bedroom, 1 bathroom bungalow has been meticulously cared for. Open concept living/dining area, maple kitchen cabinets, corian countertops and maple hardwood flooring. There is a large sitting deck off the front of the cottage with a large 14 x 24 screen room located off the family room. There is a forced air oil furnace (uncertified oil tank), woodstove, central air and heated water lines for year round use. This is an estate sale and being sold "AS IS WHERE IS". Offers to be presented on December 2nd at 1:00pm.