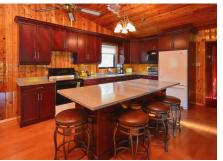

Access: North of bypass on Redditt Road, east on Peterson Road to driveway #982.

**Taxes:** \$7.065.46 in 2021

**Comments:** This 4 season cottage is sitting on 2.03 acres of titled land with 350 +/- feet of water frontage. The cottage is taking in the very best northwest views of Black Sturgeon Lake with sunsets that will never get old. Featuring 1,808 sq. ft. of living space, this 3 bedroom, 1 bathroom bungalow has been meticulously cared for. Open concept living/dining area, maple kitchen cabinets, corian countertops and maple hardwood flooring. There is a large sitting deck off the front of the cottage with a large 14 x 24 screen room located off the family room. There is a forced air oil furnace (uncertified oil tank), woodstove, central air and heated water lines for year round use. This is an estate sale and being sold "AS IS WHERE IS". Offers to be presented on December 2nd at 1:00pm.

## Improvements:

- 4 season cottage
- Post on concrete foundation pinned to bedrock
- Construction began in 1983 finished in 2015
- Maple hardwood flooring
- Newer shingles in 2017
- Plush carpet with 3/4" underlay
- Triple pane windows in kitchen, dining room and living room
- Corian countertops
- 14 x 24 Verandah/screen room
- Solid maple cabinetry
- Half log siding