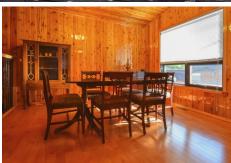

Access: North of bypass on Redditt Road, east on Peterson Road to driveway #982.

**Taxes:** \$7.065.46 in 2021

**Comments:** This 4 season cottage is sitting on 2.03 acres of titled land with 350 +/- feet of water frontage. The cottage is taking in the very best northwest views of Black Sturgeon Lake with sunsets that will never get old. Featuring 1,808 sq. ft. of living space, this 3 bedroom, 1 bathroom bungalow has been meticulously cared for. Open concept living/dining area, maple kitchen cabinets, corian countertops and maple hardwood flooring. There is a large sitting deck off the front of the cottage with a large 14 x 24 screen room located off the family room. There is a forced air oil furnace (uncertified oil tank), woodstove, central air and heated water lines for year round use. This is an estate sale and being sold "AS IS WHERE IS". Offers to be presented on December 2nd at 1:00pm.