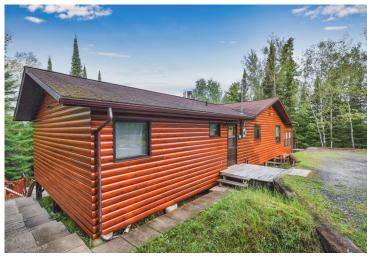

Access: North of bypass on Redditt Road, east on Peterson Road to driveway #982.

**Taxes:** \$7.065.46 in 2021

**Comments:** This 4 season cottage is sitting on 2.03 acres of titled land with 350 +/- feet of water frontage. The cottage is taking in the very best northwest views of Black Sturgeon Lake with sunsets that will never get old. Featuring 1,808 sq. ft. of living space, this 3 bedroom, 1 bathroom bungalow has been meticulously cared for. Open concept living/dining area, maple kitchen cabinets, corian countertops and maple hardwood flooring. There is a large sitting deck off the front of the cottage with a large 14 x 24 screen room located off the family room. There is a forced air oil furnace (uncertified oil tank), woodstove, central air and heated water lines for year round use. This is an estate sale and being sold "AS IS WHERE IS". Offers to be presented on December 2nd at 1:00pm.

## Additional Specs:

3 BEDROOMS

1 BATH

1,808 SQ. FT.

350 FT.

## Improvements:

- 4 season cottage
- Post on concrete foundation pinned to bedrock
- Construction began in 1983 finished in 2015
- Maple hardwood flooring
- Newer shingles in 2017
- Plush carpet with 3/4" underlay
- Triple pane windows in kitchen, dining room and living room
- Corian countertops
- 14 x 24 Verandah/screen room
- Solid maple cabinetry
- Half log siding

Services: Oil forced air furnace, remote control thermostat, airtight woodstove, central AC, electric wall heaters, septic tank and field, electrically heated water line, fully winterized—ready to be enjoyed year-round. Oil tank is not certified and will need replacement.