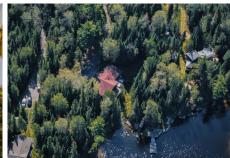

## Selling Features:

- Northwest view, deep water, well treed
- Gradual slope to the water
- Pie shaped with the wide portion on the waterfront
- Owned to the highwater mark
- 8,231 m<sup>2</sup> (2.03 acres)
- Approximately 350 ft. of frontage
- 215.6 m deep on the north side
- 129.865 m deep on the south side

Access: North of bypass on Redditt Road, east on Peterson Road to driveway #982.

**Taxes:** \$7.065.46 in 2021

**Comments:** This 4 season cottage is sitting on 2.03 acres of titled land with 350 +/- feet of water frontage. The cottage is taking in the very best northwest views of Black Sturgeon Lake with sunsets that will never get old. Featuring 1,808 sq. ft. of living space, this 3 bedroom, 1 bathroom bungalow has been meticulously cared for. Open concept living/dining area, maple kitchen cabinets, corian countertops and maple hardwood flooring. There is a large sitting deck off the front of the cottage with a large 14 x 24 screen room located off the family room. There is a forced air oil furnace (uncertified oil tank), woodstove, central air and heated water lines for year round use. This is an estate sale and being sold "AS IS WHERE IS". Offers to be presented on December 2nd at 1:00pm.