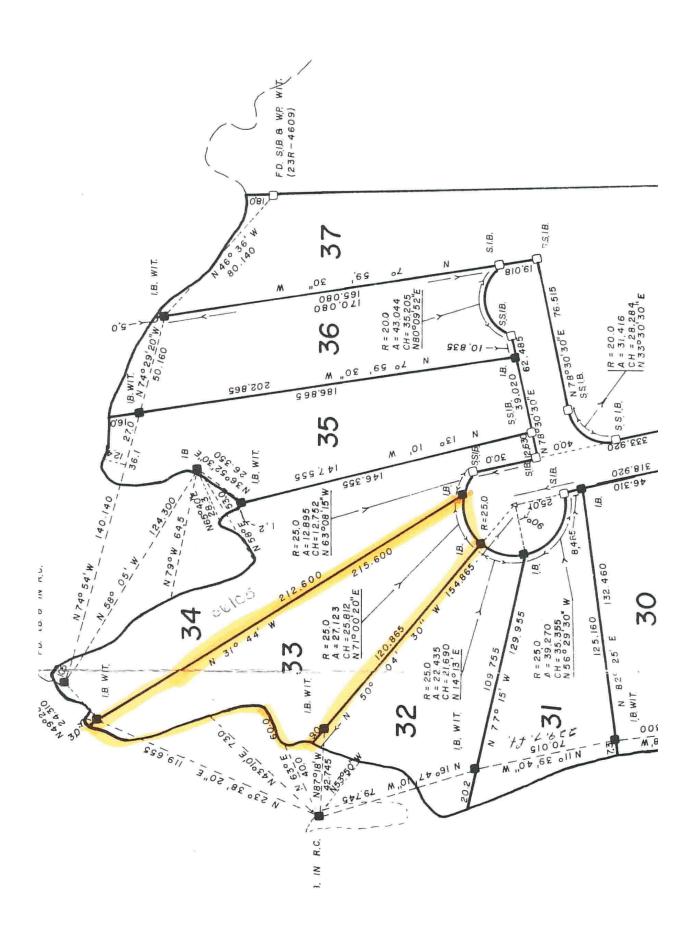

## Selling Features:

- Northwest view, deep water, well treed
- Gradual slope to the water
- Pie shaped with the wide portion on the waterfront
- Owned to the highwater mark
- 8,231 m<sup>2</sup> (2.03 acres)
- Approximately 350 ft. of frontage
- 215.6 m deep on the north side
- 129.865 m deep on the south side

Access: North of bypass on Redditt Road, east on Peterson Road to driveway #982.

**Taxes:** \$7.065.46 in 2021

**Comments:** This 4 season cottage is sitting on 2.03 acres of titled land with 350 +/- feet of water frontage. The cottage is taking in the very best northwest views of Black Sturgeon Lake with sunsets that will never get old. Featuring 1,808 sq. ft. of living space, this 3 bedroom, 1 bathroom bungalow has been meticulously cared for. Open concept living/dining area, maple kitchen cabinets, corian countertops and maple hardwood flooring. There is a large sitting deck off the front of the cottage with a large 14 x 24 screen room located off the family room. There is a forced air oil furnace (uncertified oil tank), woodstove, central air and heated water lines for year round use. This is an estate sale and being sold "AS IS WHERE IS". Offers to be presented on December 2nd at 1:00pm.