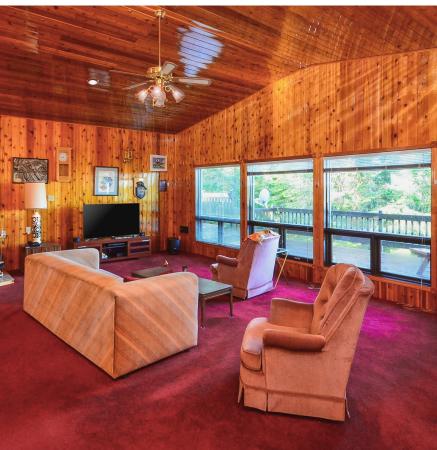

Access: North of bypass on Redditt Road, east on Peterson Road to driveway #982.

**Taxes:** \$7.065.46 in 2021

**Comments:** This 4 season cottage is sitting on 2.03 acres of titled land with 350 +/- feet of water frontage. The cottage is taking in the very best northwest views of Black Sturgeon Lake with sunsets that will never get old. Featuring 1,808 sq. ft. of living space, this 3 bedroom, 1 bathroom bungalow has been meticulously cared for. Open concept living/dining area, maple kitchen cabinets, corian countertops and maple hardwood flooring. There is a large sitting deck off the front of the cottage with a large 14 x 24 screen room located off the family room. There is a forced air oil furnace (uncertified oil tank), woodstove, central air and heated water lines for year round use. This is an estate sale and being sold "AS IS WHERE IS". Offers to be presented on December 2nd at 1:00pm.

## Improvements:

- 4 season cottage
- Post on concrete foundation pinned to bedrock
- Construction began in 1983 finished in 2015
- Maple hardwood flooring
- Newer shingles in 2017
- Plush carpet with 3/4" underlay
- Triple pane windows in kitchen, dining room and living room
- Corian countertops
- 14 x 24 Verandah/screen room
- Solid maple cabinetry
- Half log siding