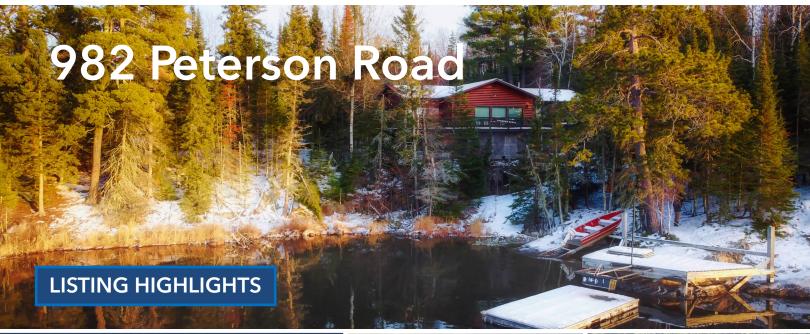

## **FILE NO. 4254 Black Sturgeon Road Access**

Access: North of bypass on Redditt Road, east on Peterson Road to driveway #982.

**Taxes:** \$7.065.46 in 2021

**Comments:** This 4 season cottage is sitting on 2.03 acres of titled land with 350 +/- feet of water frontage. The cottage is taking in the very best northwest views of Black Sturgeon Lake with sunsets that will never get old. Featuring 1,808 sq. ft. of living space, this 3 bedroom, 1 bathroom bungalow has been meticulously cared for. Open concept living/dining area, maple kitchen cabinets, corian countertops and maple hardwood flooring. There is a large sitting deck off the front of the cottage with a large 14 x 24 screen room located off the family room. There is a forced air oil furnace (uncertified oil tank), woodstove, central air and heated water lines for year round use. This is an estate sale and being sold "AS IS WHERE IS". Offers to be presented on December 2nd at 1:00pm.