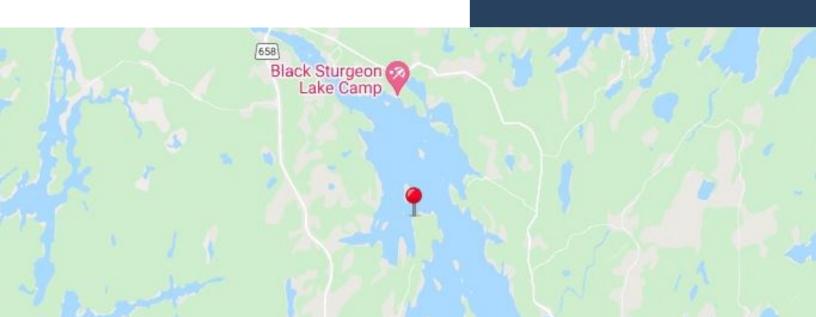

## **FILE NO. 4254 Black Sturgeon Road Access**

Access: North of bypass on Redditt Road, east on Peterson Road to driveway #982.

**Taxes:** \$7.065.46 in 2021

**Comments:** This 4 season cottage is sitting on 2.03 acres of titled land with 350 +/- feet of water frontage. The cottage is taking in the very best northwest views of Black Sturgeon Lake with sunsets that will never get old. Featuring 1,808 sq. ft. of living space, this 3 bedroom, 1 bathroom bungalow has been meticulously cared for. Open concept living/dining area, maple kitchen cabinets, corian countertops and maple hardwood flooring. There is a large sitting deck off the front of the cottage with a large 14 x 24 screen room located off the family room. There is a forced air oil furnace (uncertified oil tank), woodstove, central air and heated water lines for year round use. This is an estate sale and being sold "AS IS WHERE IS". Offers to be presented on December 2nd at 1:00pm.